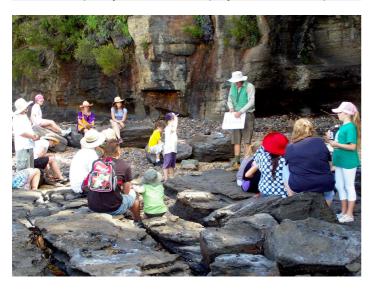

## **September October 2024**

Enjoy a guided walk on the Ulladulla Harbour Rock Platform, learn about the geological history of the area and see 270 million year old fossils.

And what are **Glendonites**, **Concretions** and **Drop Stones**?

Walks start at the grassed picnic area near the Ulladulla Marine Rescue Building