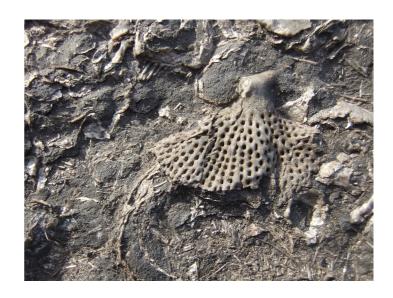

Learn about the coast of **Gondwana**, its age and climate, the abundant invertebrate fossils recognised by palaeontologists as "world class" and how these marine animals were preserved in sedimentary rocks in intricate **Casts** and **Moulds**.